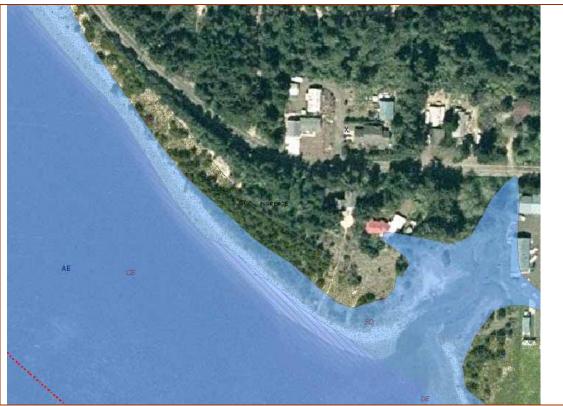

Site size: 1,100' x 150' (Average) Site capacity: 22,700 c.y. net at 4' depth.

Vicinity of DMDP Site 14 – Coastal Resource Management Plan zoning designations. Flood Hazard Areas: Light Blue = Floodplain; Darker Blue = Floodway. (Above) NWI delineated wetlands (Below) pink = upland.