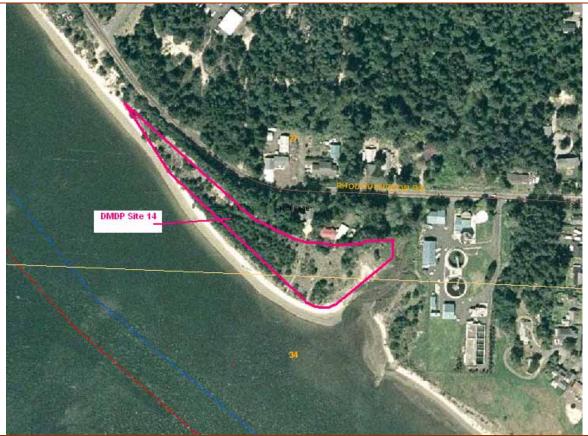

2004 aerial with site boundaries

DMDP Site 14 is not depicted on Official Coastal Zone Plot # 014

"This is an old disposal site, used during previous channel maintenance projects. Appears to be an old river bar, comprised of sand, that was built up with dredged materials. Stabilization has been established by vegetation plantings. Most of area is presently stable." (DMDP 1978)

Site size: 1,100' x 150' (Average) Site capacity: 22,700 c.y. net at 4' depth.

Vicinity of DMDP Site 14 – Coastal Resource Management Plan zoning designations. Flood Hazard Areas: Light Blue = Floodplain; Darker Blue = Floodway. (Above) NWI delineated wetlands (Below) pink = upland.