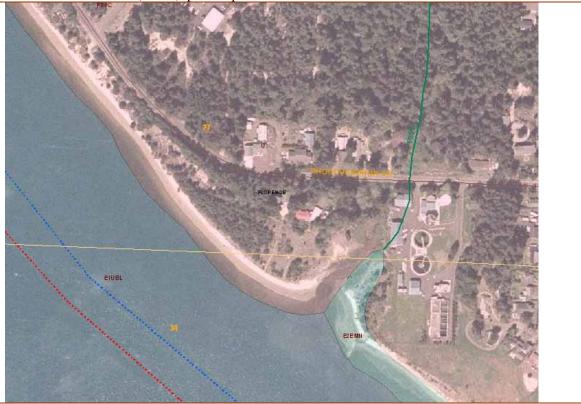

Site size: 1,100' x 150' (Average) Site capacity: 22,700 c.y. net at 4' depth.

Vicinity of DMDP Site 14 – Coastal Resource Management Plan zoning designations. Flood Hazard Areas: Light Blue = Floodplain; Darker Blue = Floodway. (Above) NWI delineated wetlands (Below) pink = upland.